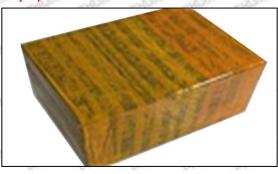

# 3.7.095000-6250 Injector's Packing

**Domestic express packaging:** Usually wrapped in waterproof scotch tape, such as picture No.2.

**International express packaging:** Wrapped with waterproof yellow tape After wrapping the black protective film, such as picture No. 3.

▲ Minors are prohibited from using transparent tape, yellow tape, black wrapping protective film, and white wrapping protective film to avoid personal injury.

Pic No. 2 **Domestic express packaging:**Wrapped by Transparent tape