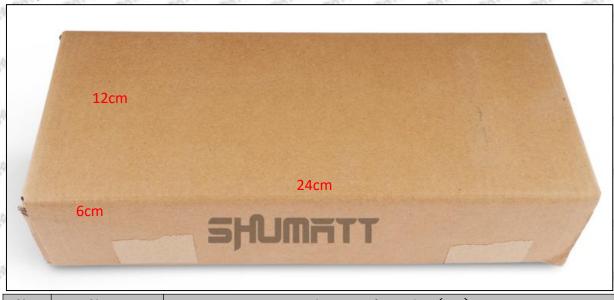

#### 1.5.095000-6250 Injector's Specifications and Dimensions

Injector Size: 22cm\*8 cm \*4 cm = 704cm3 (L\*W\*H=V)

Injector Net Weight: 0.8kg

**Gross Weight: 0.9kg** 

Injector Quality: China Made Brand New Injector
Package Size: 24cm\*12 cm \*6 cm = 1728 cm³
Injector Type: Diesel Common Rail Injector

# (2) Injector Box Size

| No. | Name         | Injector Package Size (cm) |
|-----|--------------|----------------------------|
| 1 9 | Injector Box | 24*12*6                    |