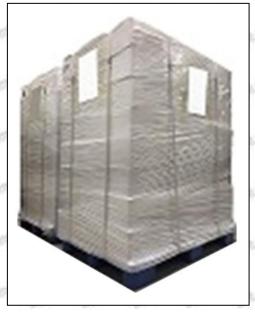

**Pallet Shipping:** Use fumigation free and recycling trays that meet export requirements, and use white wrapping protective film to wrap and bind with cable ties for the outside, such as picture No. 4, Also, the products can be packaged according to customers' requirements.

Pic No. 3

International express packaging:

Wrapped with yellow tape after wrapping black protective film

Pic No. 4

**Pallet Shipping:** Use pallet that meet export requirements, and use white wrapping protective film to wrap and bind with cable ties