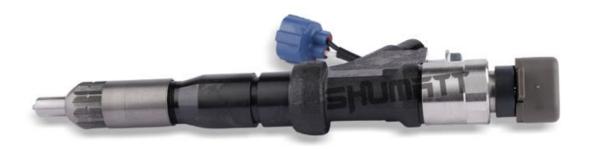

# 1.1.095000-6250 Injector's Basic Information

| Title | China Made New High Quality 095000-6250 G2 Injector |  |  |  |  |  |
|-------|-----------------------------------------------------|--|--|--|--|--|
| SKU1  | G1C60095000625                                      |  |  |  |  |  |
| SKU2  | S8D5D0095000625                                     |  |  |  |  |  |
| SKU3  | G1C60950006250                                      |  |  |  |  |  |

#### 1.4.095000-6250 Injector's Parameter

Adaptation System: Common Rail System

Injector Series: G2 Series

Injector Type: Electromagnetic Injector
Applicable For Vehicle: NISSAN MOTOR

#### 1.5.095000-6250 Injector's Specifications and Dimensions

Injector Size: 22cm\*8 cm \*4 cm = 704cm3 (L\*W\*H=V)

Injector Net Weight: 0.8kg

**Gross Weight: 0.9kg** 

Injector Quality: China Made Brand New Injector
Package Size: 24cm\*12 cm \*6 cm = 1728 cm³
Injector Type: Diesel Common Rail Injector