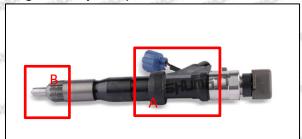

## 2.1.095000-6250 Injector's Part Number Location

1) E.g.: The injector part number see as follows

| No.          | Name                      |
|--------------|---------------------------|
| A 45         | brand, logo, part number, |
| and the same | series number             |
| В            | nozzle part number        |
|              |                           |